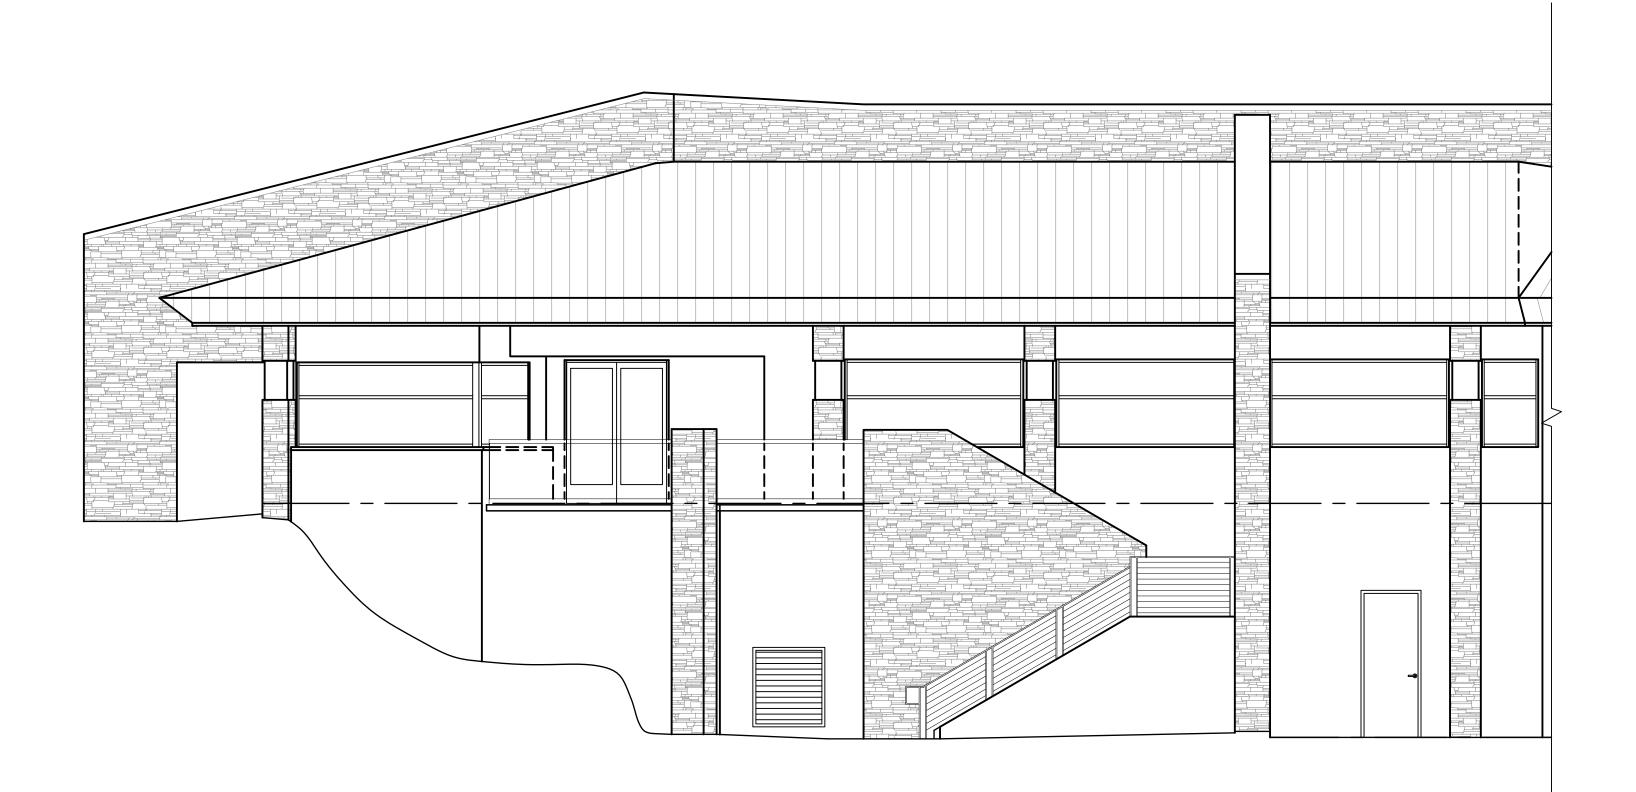

ELEVATION - F

ELEVATION - G

PRECISION PROPERTY

3626 E. PACIFIC COAST HIGHWAY | 2ND FLOOR LONG BEACH CA | 90804 T 562.621.9100 F 888.698.2966 WWW.PPMCO.NET

PREPARED FOR

CLIENT NAME

EXTERIOR ELEVATIONS

COUNTRY CLUB

STREET CITY, ST 00000

SCALE 3/16" = 1'-0" 0000\_ZZ

APPROVED BY XX

14 of 15

ELEVATION - L

ELEVATION - M

ROOF PITCH LABEL (RISE/RUN)

FINISHED FLOOR LINE
PRE
12