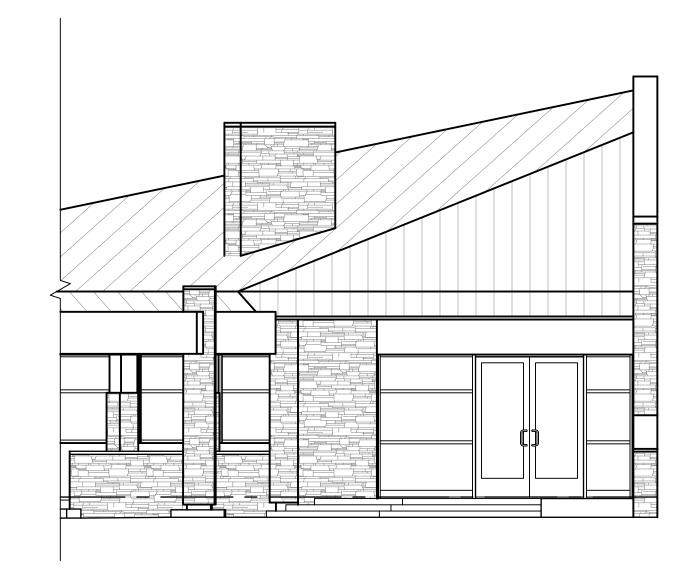

11of 15

ROOF PITCH LABEL (RISE/RUN)

PRECISION PROPERTY **MEASUREMENTS** 

3626 E. PACIFIC COAST HIGHWAY | 2ND FLOOR LONG BEACH CA | 90804 T 562.621.9100 F 888.698.2966 WWW.PPMCO.NET

PREPARED FOR

CLIENT NAME

PROJECT TYPE

EXTERIOR ELEVATIONS

PROJECT NAME

COUNTRY CLUB

PROJECT ADDRESS

STREET CITY, ST 00000

SCALE 3/16" = 1'-0" project 0000\_ZZ APPROVED BY XX

00/00/2023