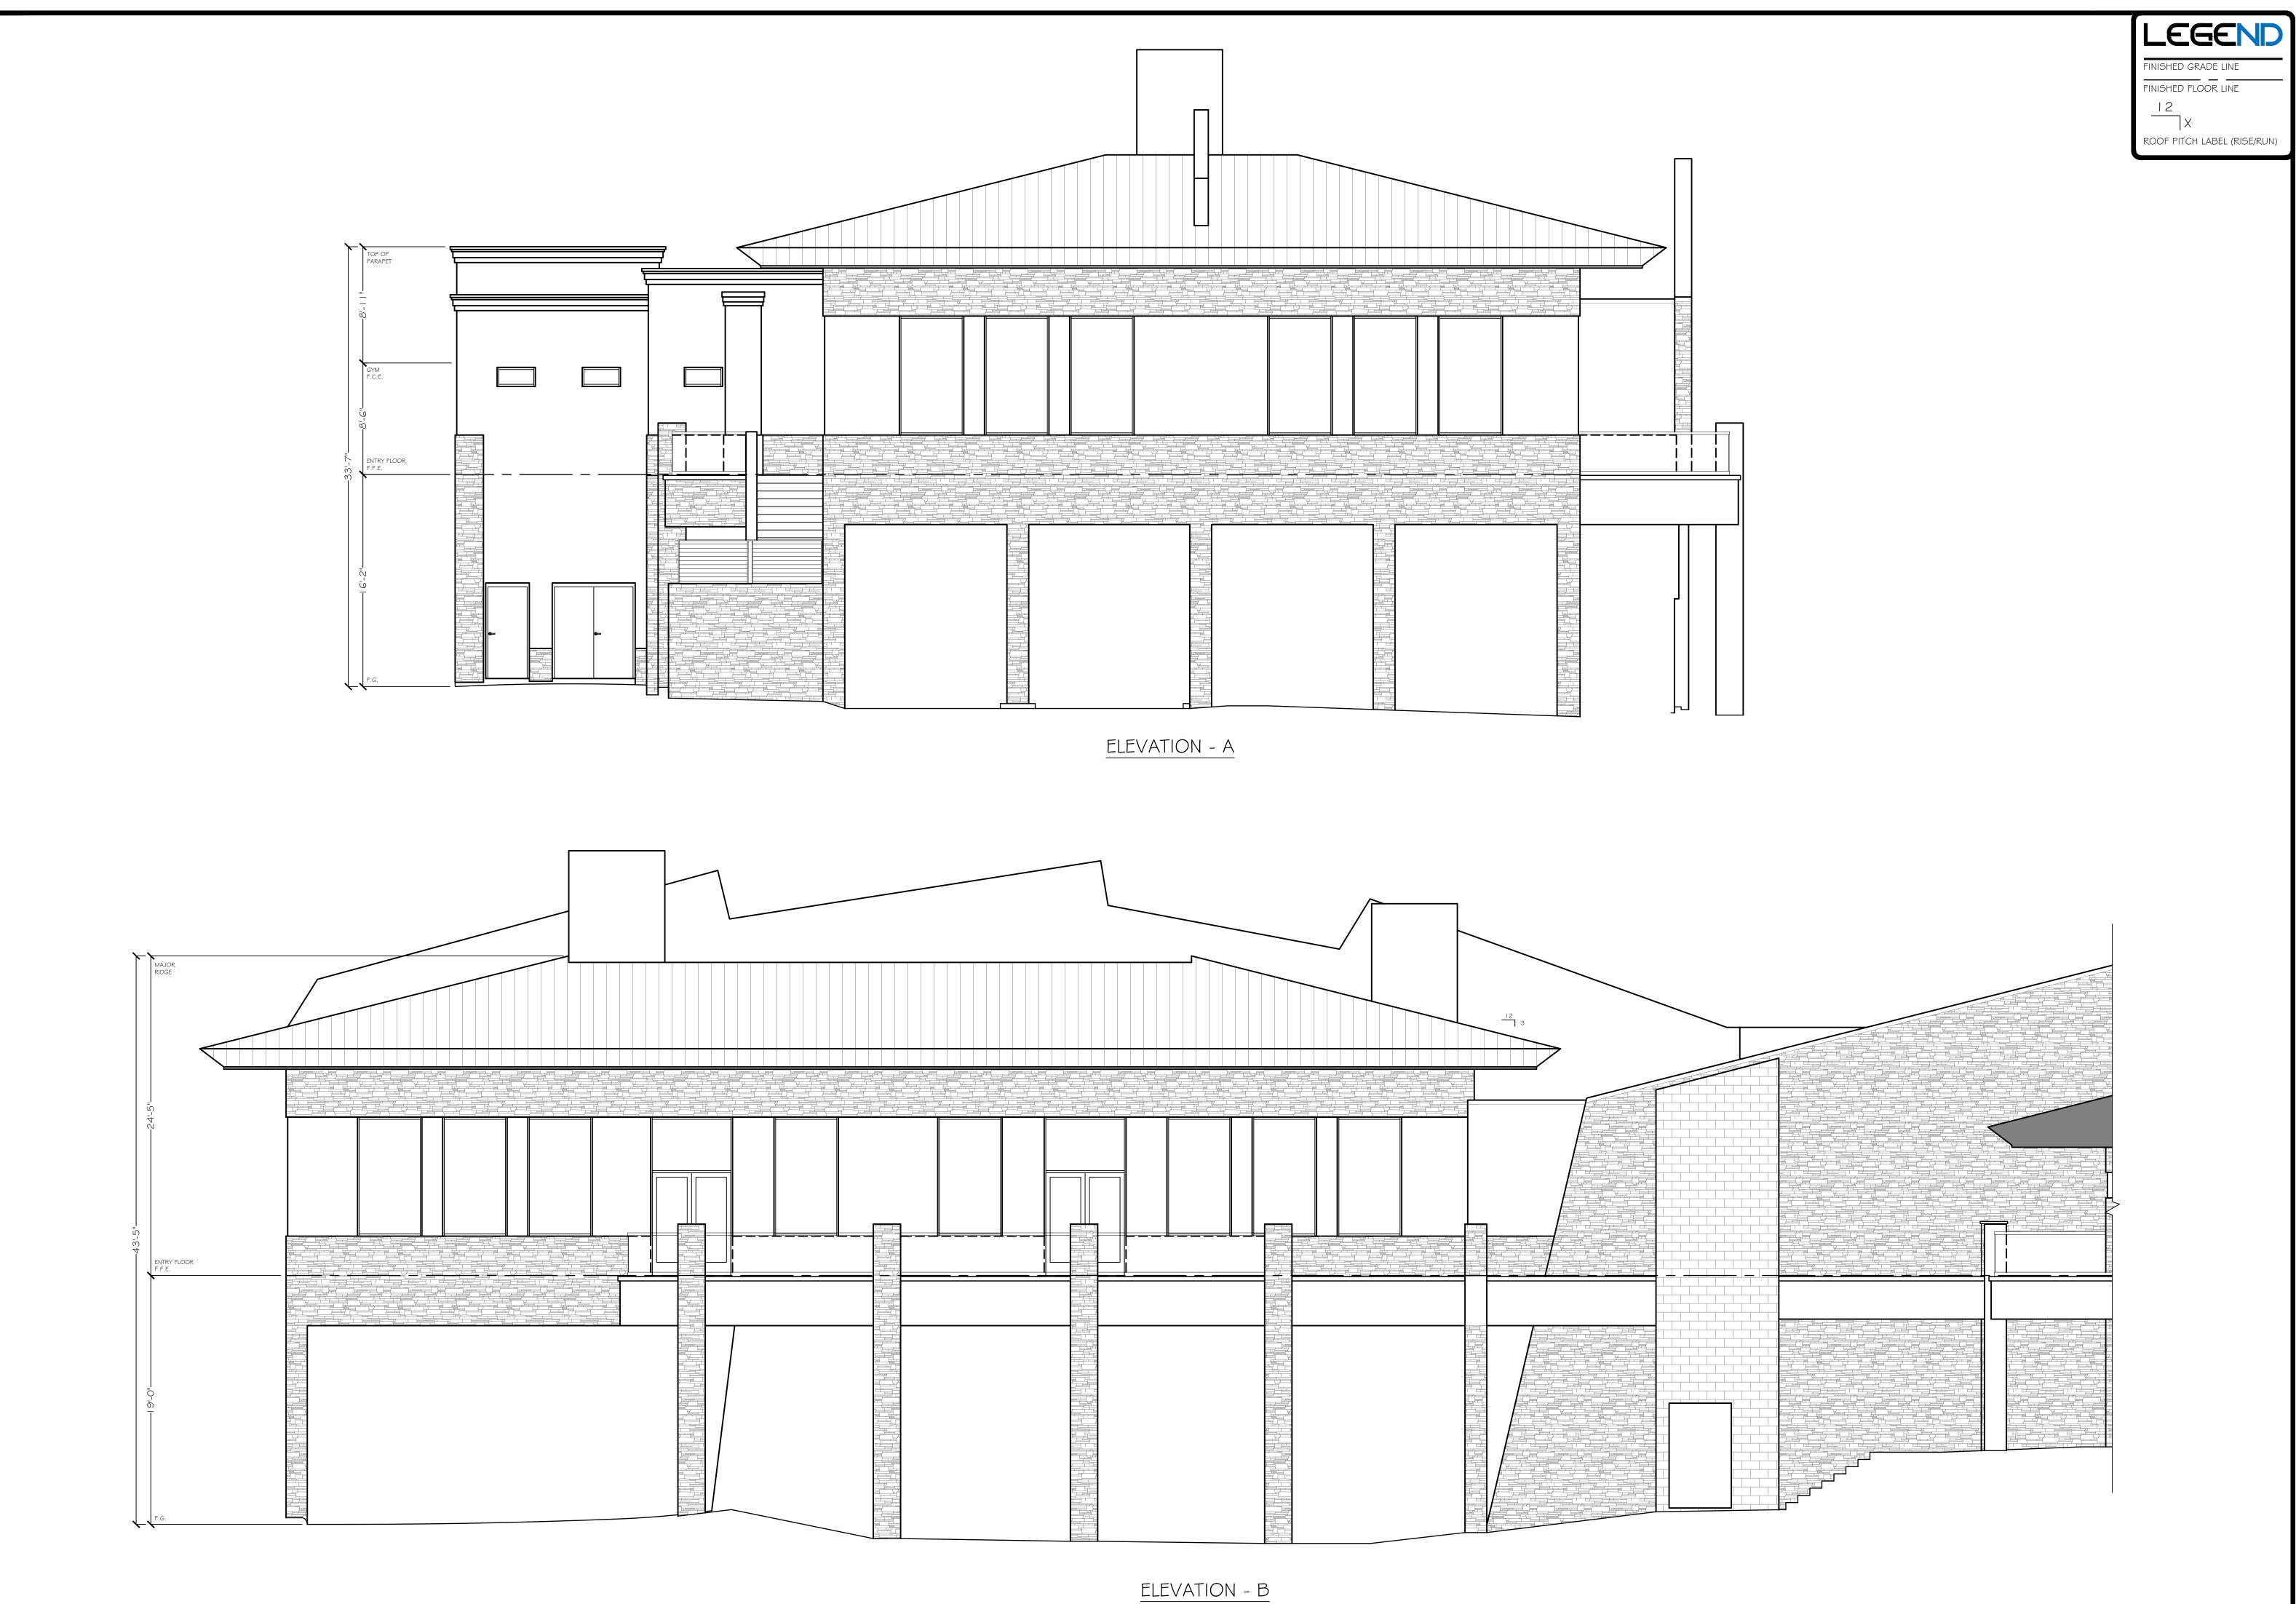

PROJECT TYPE

EXTERIOR ELEVATIONS

PROJECT NAME

COUNTRY CLUB

PROJECT ADDRESS

STREET CITY, ST 00000

SCALE 3/16" = 1'-0" 0000\_ZZ APPROVED BY XX

DATE 00/00/2023

11of 15

ROOF PITCH LABEL (RISE/RUN)

PRECISION PROPERTY **MEASUREMENTS** 

3626 E. PACIFIC COAST HIGHWAY | 2ND FLOOR LONG BEACH CA | 90804 T 562.621.9100 F 888.698.2966 WWW.PPMCO.NET

PREPARED FOR

CLIENT NAME

PROJECT TYPE

EXTERIOR ELEVATIONS

PROJECT NAME

COUNTRY CLUB

PROJECT ADDRESS

STREET CITY, ST 00000

SCALE 3/16" = 1'-0" project 0000\_ZZ APPROVED BY XX

00/00/2023