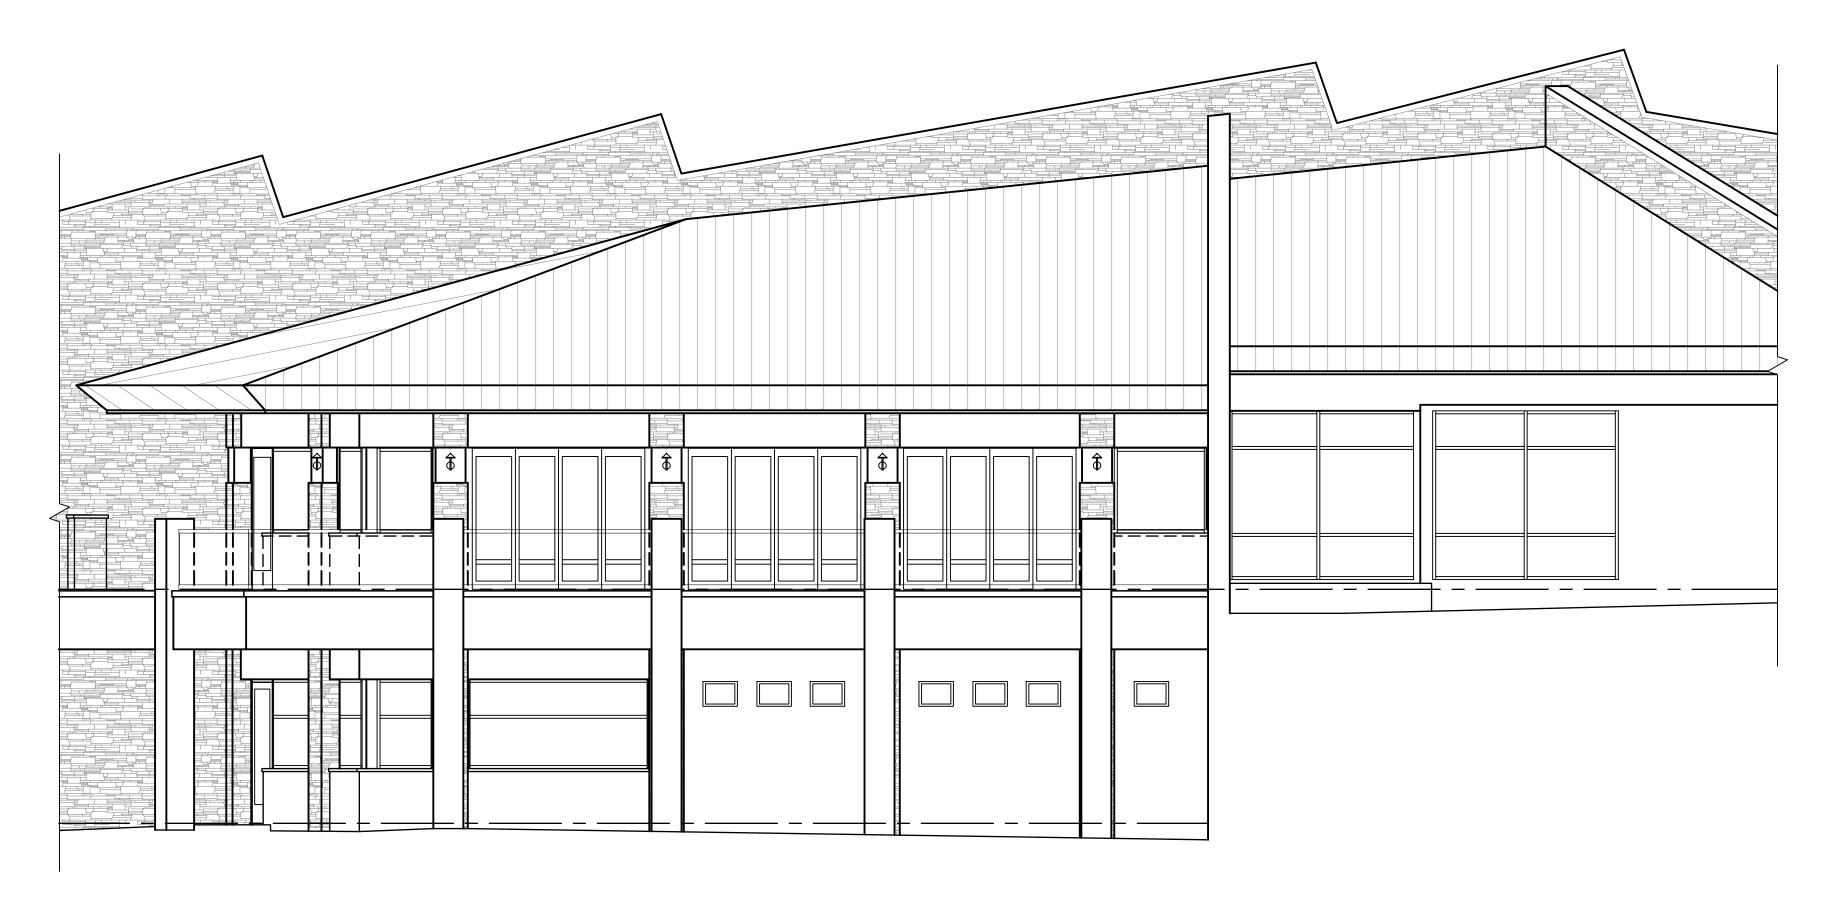

PROJECT TYPE

EXTERIOR ELEVATIONS

PROJECT NAME

COUNTRY CLUB

PROJECT ADDRESS

STREET CITY, ST 00000

SCALE 3/16" = 1'-0" project 0000\_ZZ APPROVED BY XX

00/00/2023

12 of 15

ELEVATION - C

PRECISION PROPERTY
MEASUREMENTS

ROOF PITCH LABEL (RISE/RUN)

3626 E. PACIFIC COAST HIGHWAY | 2ND FLOOR LONG BEACH CA | 90804 T 562.621.9100 F 888.698.2966 WWW.PPMCO.NET

PREPARED FOR

CLIENT NAME

PROJECT TYPE

EXTERIOR ELEVATIONS

PROJECT NAME

COUNTRY CLUB

PROJECT ADDRESS

STREET CITY, ST 00000

for landscaping purposes (Cal. Bus. \$ Prof. Code §6727). All site plans created by PPM do not involve the determination of any property line, and as such do not constitute land surveying (Cal. Bus. \$ Prof. Code §66726-8727). In addition, PPM services and plans do not constitute all engineering (Cal. Bus. \$ Prof. Code §56702-6704 and thus should not be used for any studies or activitie defined as civil engineering (Cal. Bus. \$ Prof. Code §731). All filoor plans created by PPM are intended to used as a reference for design and construction and public plans are supplied to the services of the services