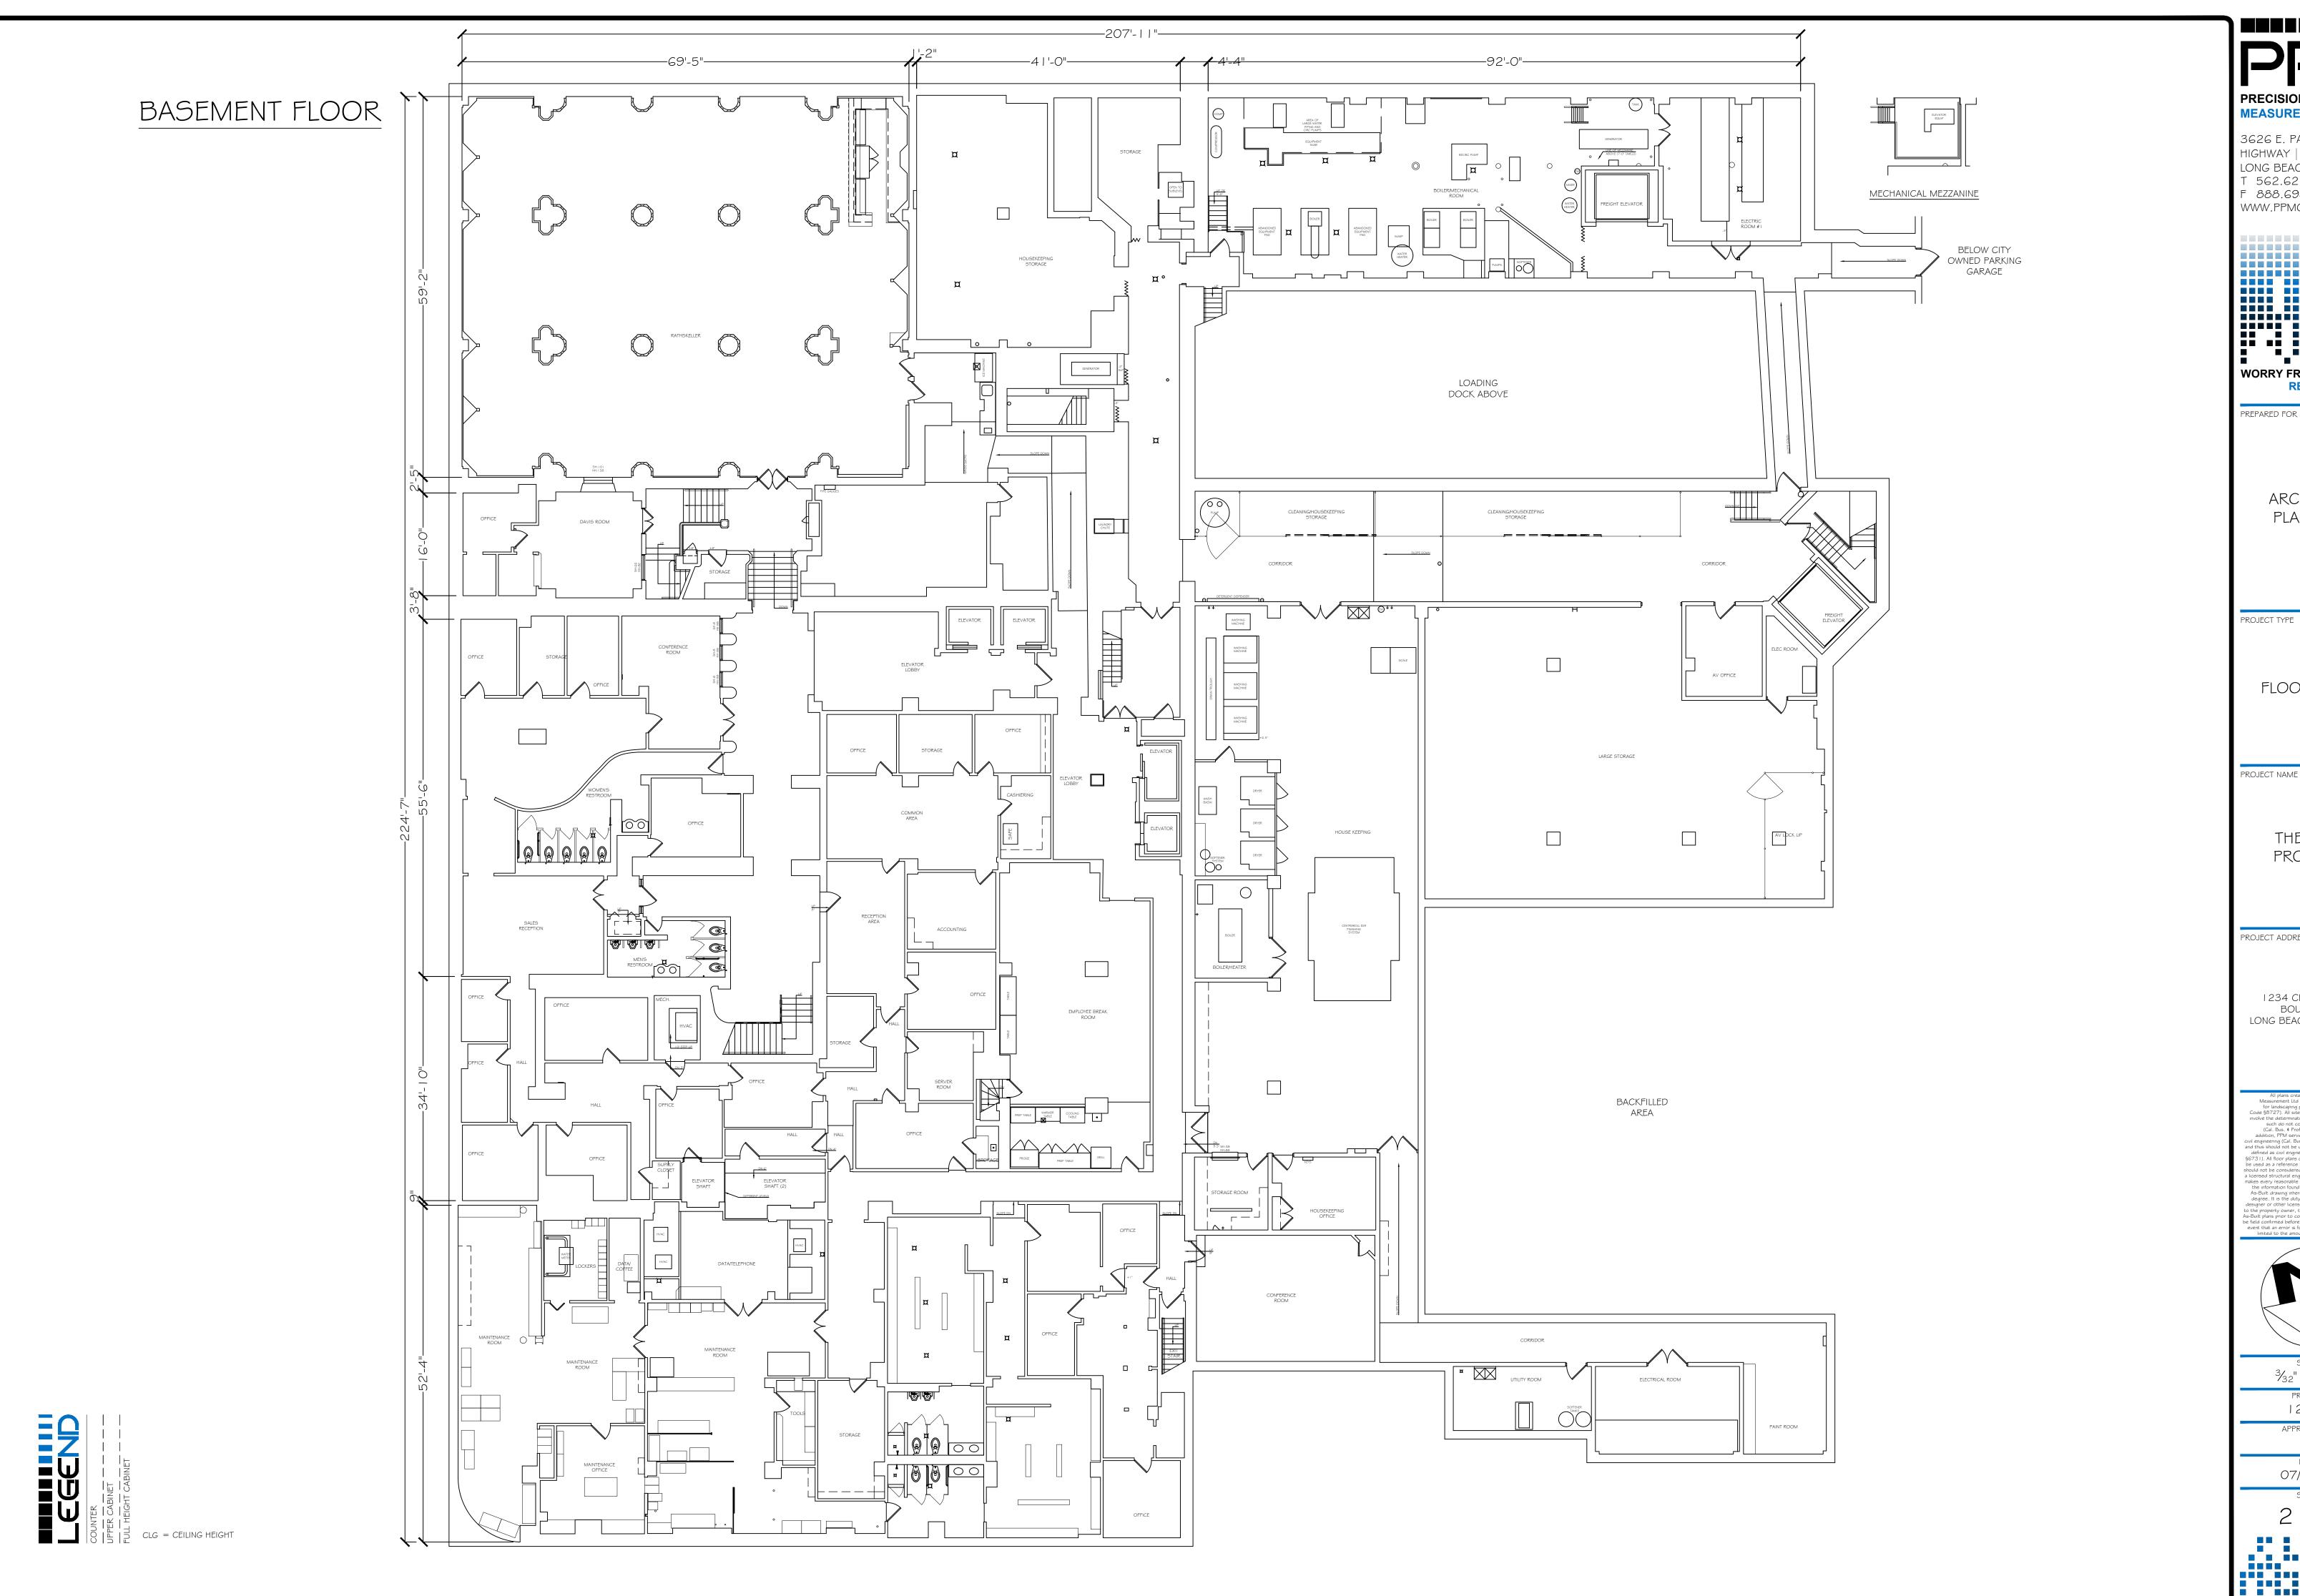

**MEASUREMENTS** 

3626 E. PACIFIC COAST HIGHWAY | 2ND FLOOR LONG BEACH CA | 90804 T 562.621.9100 F 888.698.2966 WWW.PPMCO.NET

PREPARED FOR

ARCHITECT PLANNING

FLOOR PLAN

PROJECT NAME

PROJECT

PROJECT ADDRESS

1234 CHERRY TREE BOULEVARD LONG BEACH, CA 90000

 $\frac{3}{32}$ " = 1'-0" PROJECT 12345

APPROVED BY CT

DATE 07/30/18

2 of 47

MEASUREMENTS

3626 E. PACIFIC COAST HIGHWAY | 2ND FLOOR LONG BEACH CA | 90804 T 562.621.9100 F 888.698.2966 WWW.PPMCO.NET

## BASEMENT FLOOR

 ⇒
 = GFI OUTLET

 $\Rightarrow$  = THERMOSTAT A = ALARM CONTROLS ⇒ = ELECTRICAL OUTLET

O- = WALL MOUNTED FIXTURE

=⊖ = GFI OUTLET = ELECTRICAL PANEL → = CABLE JACK

▲ = ETHERNET JACK SPEAKER -Ø = KEY PAD

\$ = SWITCHM = MOTION SENSOR  $\triangle$  = TELEPHONE JACK

PRECISION PROPERTY **MEASUREMENTS** 

3626 E. PACIFIC COAST HIGHWAY | 2ND FLOOR LONG BEACH CA | 90804 T 562.621.9100 F 888.698.2966 WWW.PPMCO.NET

PREPARED FOR

ARCHITECT PLANNING

PROJECT TYPE

ELECTRICAL PLAN

PROJECT NAME

PROJECT

PROJECT ADDRESS

1234 CHERRY TREE BOULEVARD LONG BEACH, CA 90000