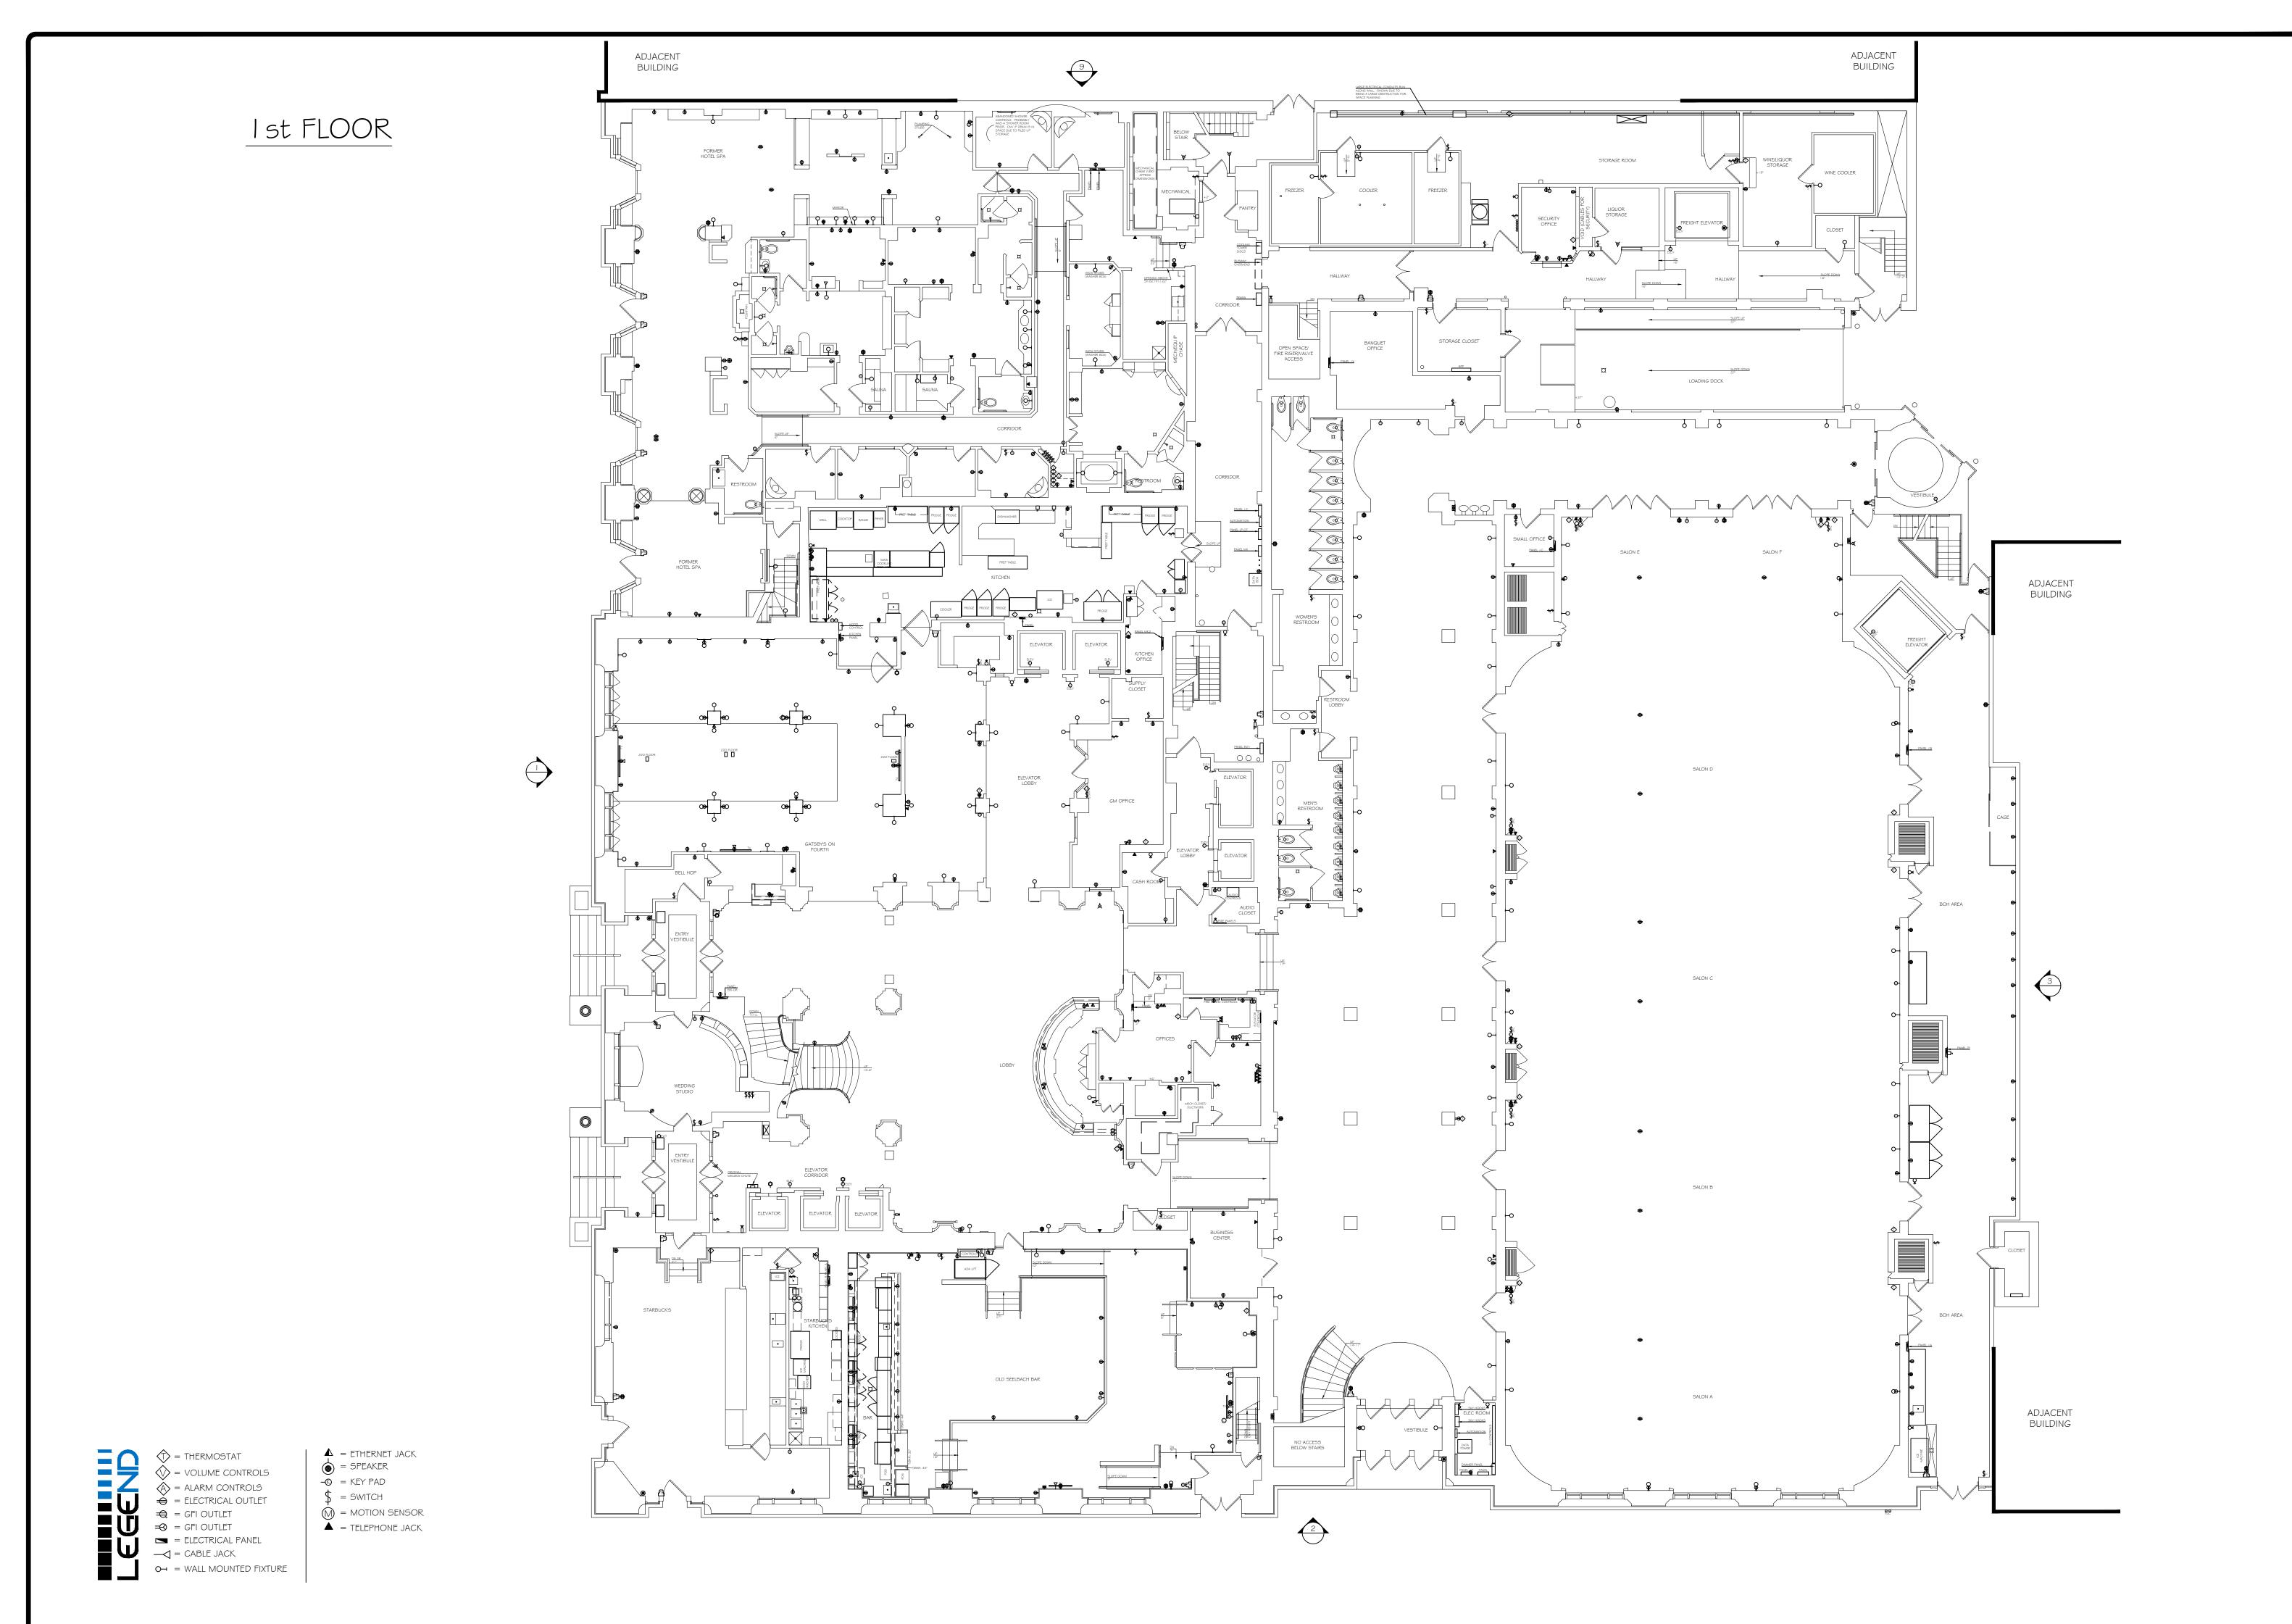

**MEASUREMENTS** 

3626 E. PACIFIC COAST HIGHWAY | 2ND FLOOR LONG BEACH CA | 90804 T 562.621.9100 F 888.698.2966 WWW.PPMCO.NET

PREPARED FOR

ARCHITECT PLANNING

FLOOR PLAN

PROJECT NAME

PROJECT

PROJECT ADDRESS

1234 CHERRY TREE BOULEVARD LONG BEACH, CA 90000

 $\frac{3}{32}$ " = 1'-0" PROJECT 12345

APPROVED BY CT

DATE 07/30/18

2 of 47

MEASUREMENTS

3626 E. PACIFIC COAST HIGHWAY | 2ND FLOOR LONG BEACH CA | 90804 T 562.621.9100 F 888.698.2966 WWW.PPMCO.NET

PREPARED FOR

ARCHITECT PLANNING

PROJECT TYPE

FLOOR PLAN

PROJECT NAME

THE PPM PROJECT

PROJECT ADDRESS

I 234 CHERRY TREE BOULEVARD LONG BEACH, CA 90000