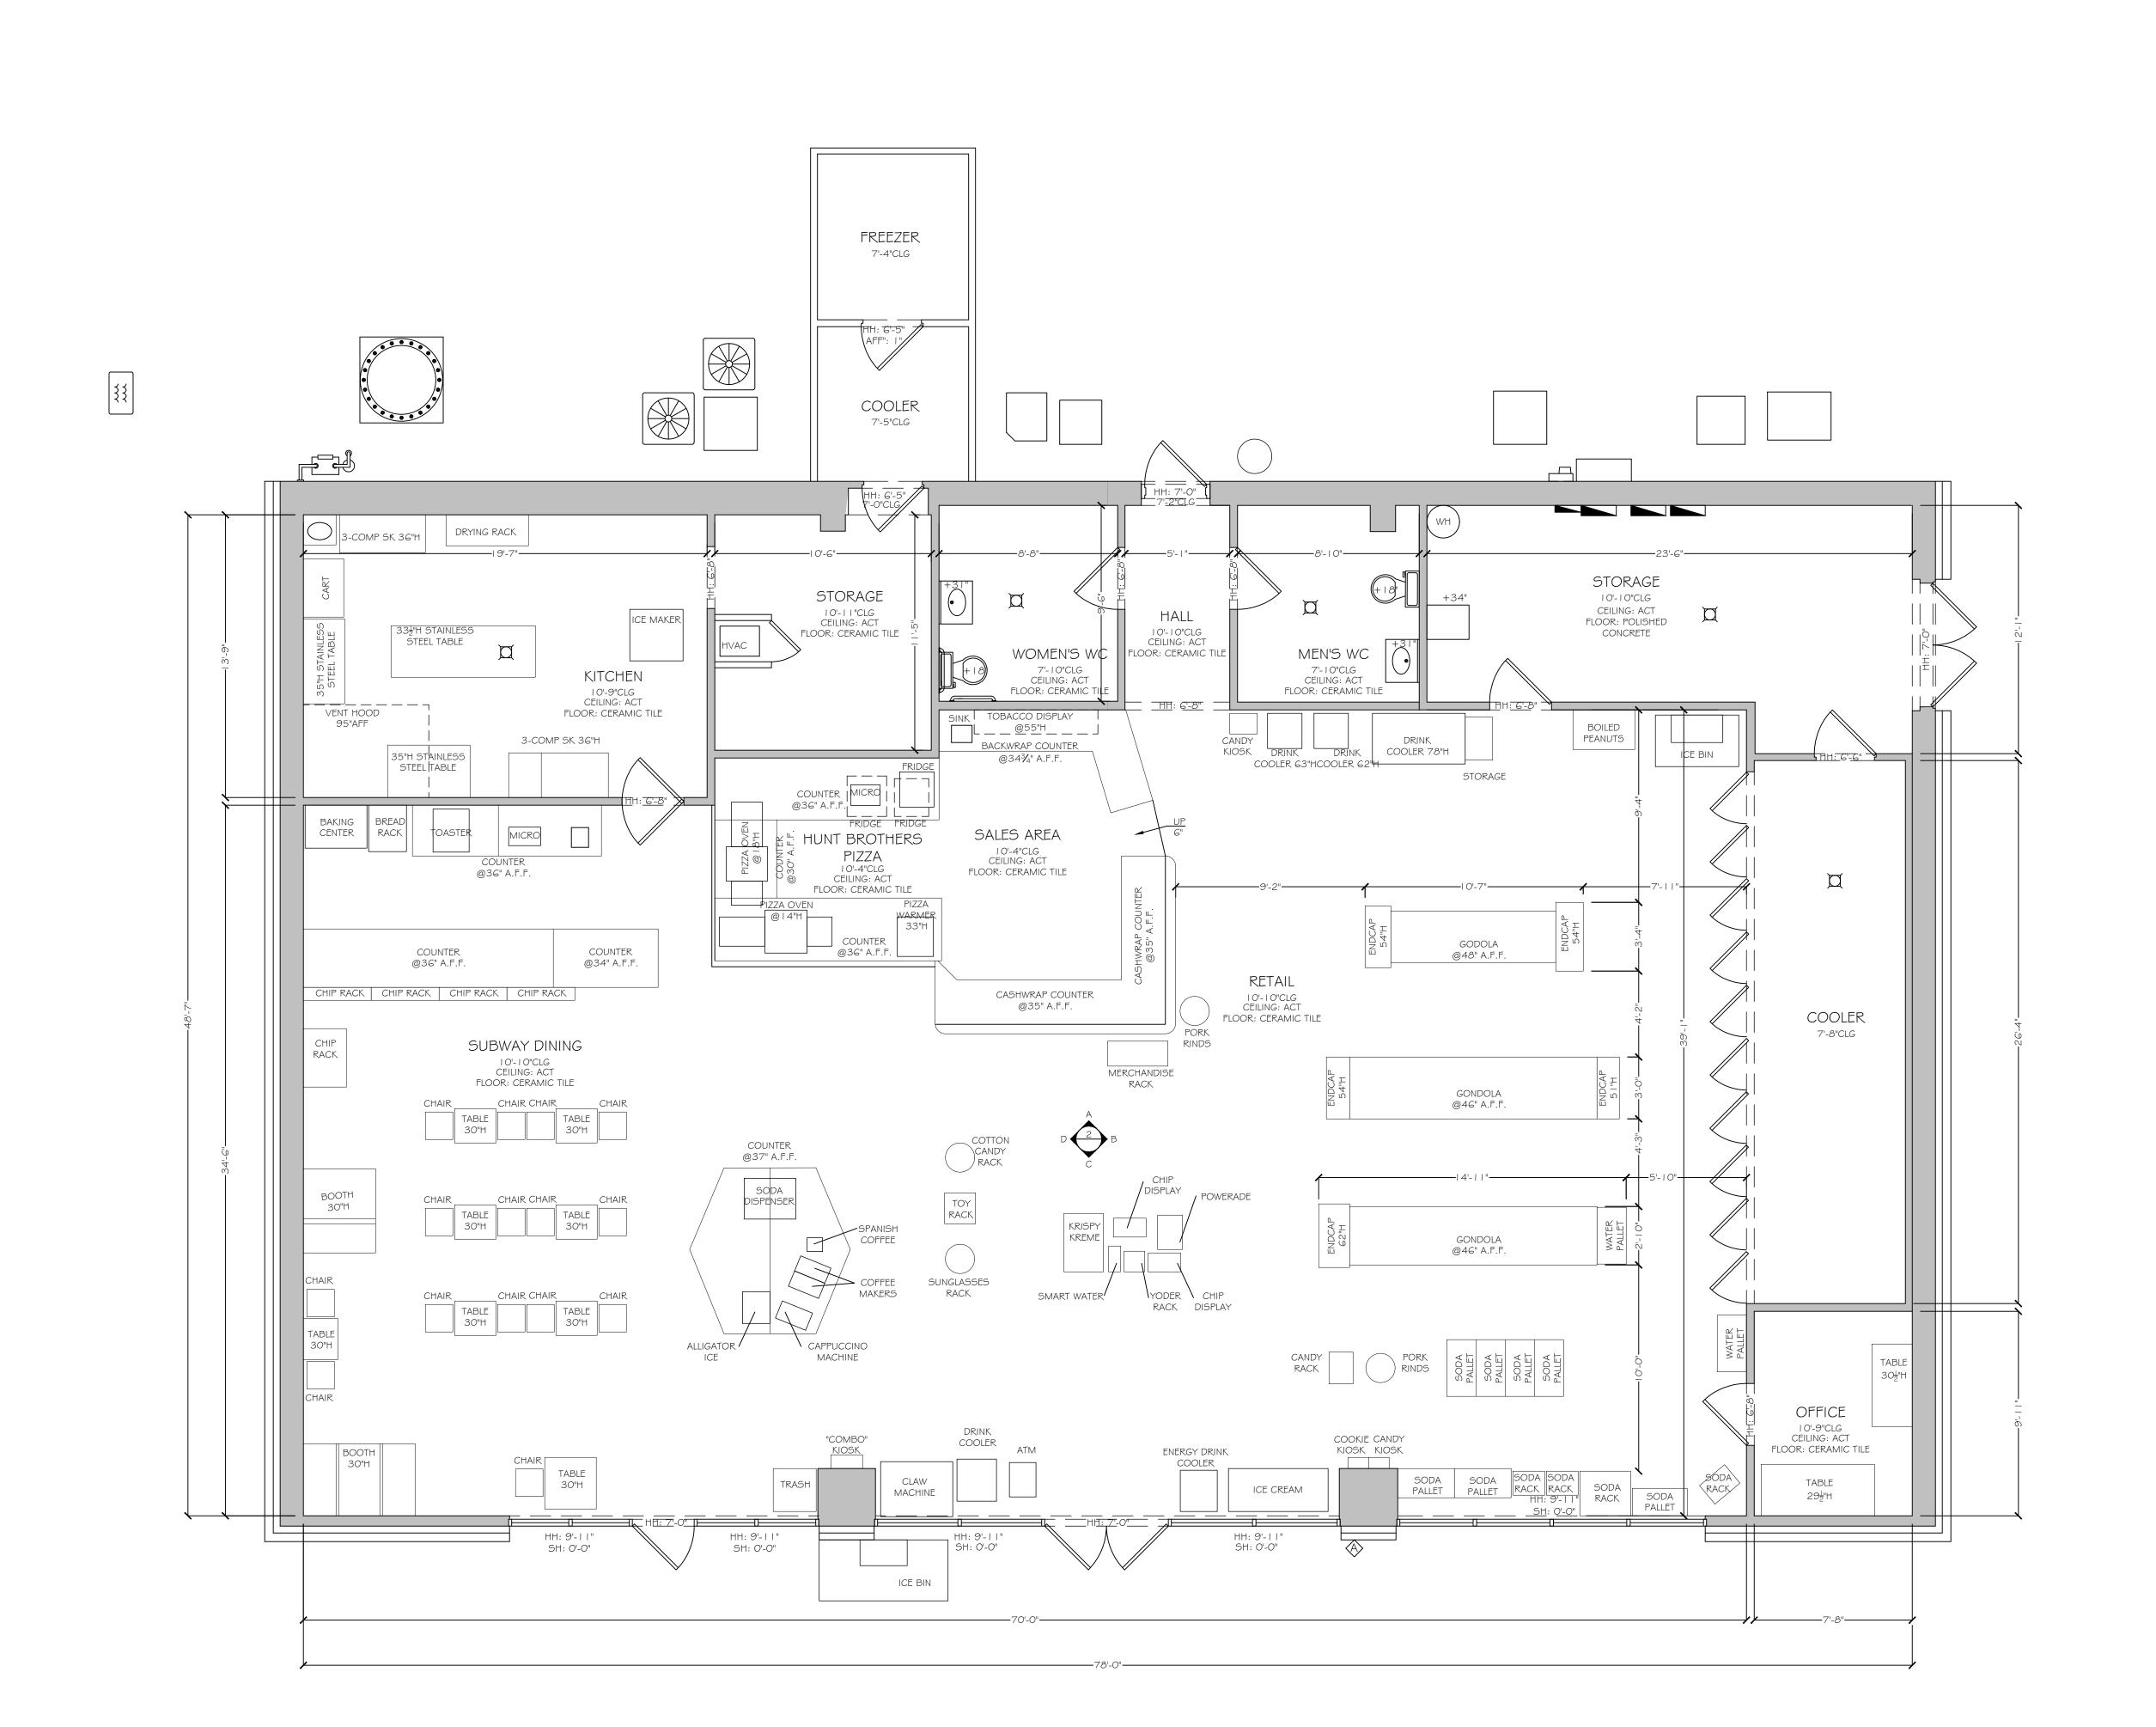

CLG = CEILING HEIGHT

PRECISION PROPERTY MEASUREMENTS

3626 E. PACIFIC COAST HIGHWAY | 2ND FLOOR LONG BEACH CA | 90804 T 562.621.9100 F 888.698.2966 WWW.PPMCO.NET

PREPARED FOR

PROJECT TYPE

FLOOR PLAN

PROJECT NAME

PROJECT ADDRESS

All plans created by Precision Property
Measurement Ltd "PPM" are made exclusively
for landscaping purposes (Cal. Bus. \$ Prof.
Code §8727). All site plans created by PPM do not
involve the determination of any property line, and as
such do not constitute land surveying
(Cal. Bus. \$ Prof. Code §§8726-8727). In
addition, PPM services and plans do not constitut
involve the engineering (Cal. Bus. \$ Prof. Code
§§6702-670'
not thus should not be used for any studies or activitive
defined as civil engineering (Cal. Bus. \$ Prof. Code
§§6731). All floor plans created by PPM are intended to
eused as a reference for design and construction are
nould not be considered a substitute for the services
licensed structural engineer or licensed architect. Pr
lakes every reasonable effort to ensure the accuracy
As-Built drawing inherently contains errors to some
degree. It is the duty of the architect, contractor,
designer or other licensed professional, as a consulta
to the property owner, to determine the suitability of the
sheld confirmed before commencing construction. In

/4" = 1'-0" PROJECT

A DDD OVED D

APPROVED BY

12/3/19 SHEET 1 of 3

DATE